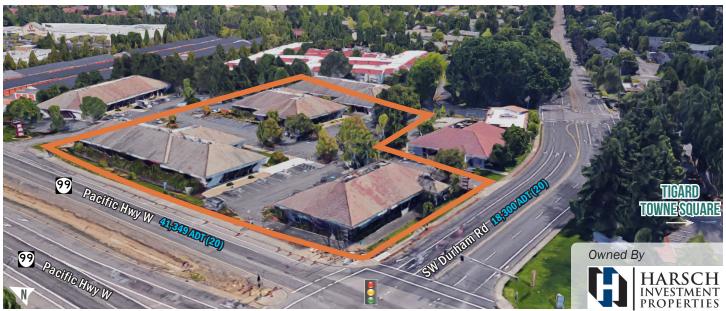

# WILLOWBROOK BUSINESS CENTER

**LOCATION** 

11515-11565 SW Durham Rd Tigard, Oregon

AVAILABLE SPACE

**B1** - 1,700 SF

B2 – 1,500 SF (former hair salon)

B3 - 2,715 SF (available 6/1/2021)

**B9** - 1,840 SF

#### Call for pricing

- 51,000 SF business and retail center at major signalized intersection.
- Shadowed by three anchored shopping centers.
- · Hwy 99 signage opportunities.
- Ideal service retail and professional office.
- Established co-tenancy.

## WILLOWBROOK BUSINESS CENTER | SITE PLAN C-1 C-5 C-6 C-4 **AVAILABLE 2,715 SF** AVAILABLE 6/2021 **AVAILABLE** 1,500 SF 1,155 SF & 2,114 SF CAN BE COMBINED - 3,269 SF SW PAGKIC HWY 99 B-10 **AVAILABLE** 1,700 SF/ B-6 D-1 B-4 D-2 E-5 D-5 D-4 E-9 E-4 E-10 **AVAILABLE** 1,170 SF **SW DURHAM ROAD**