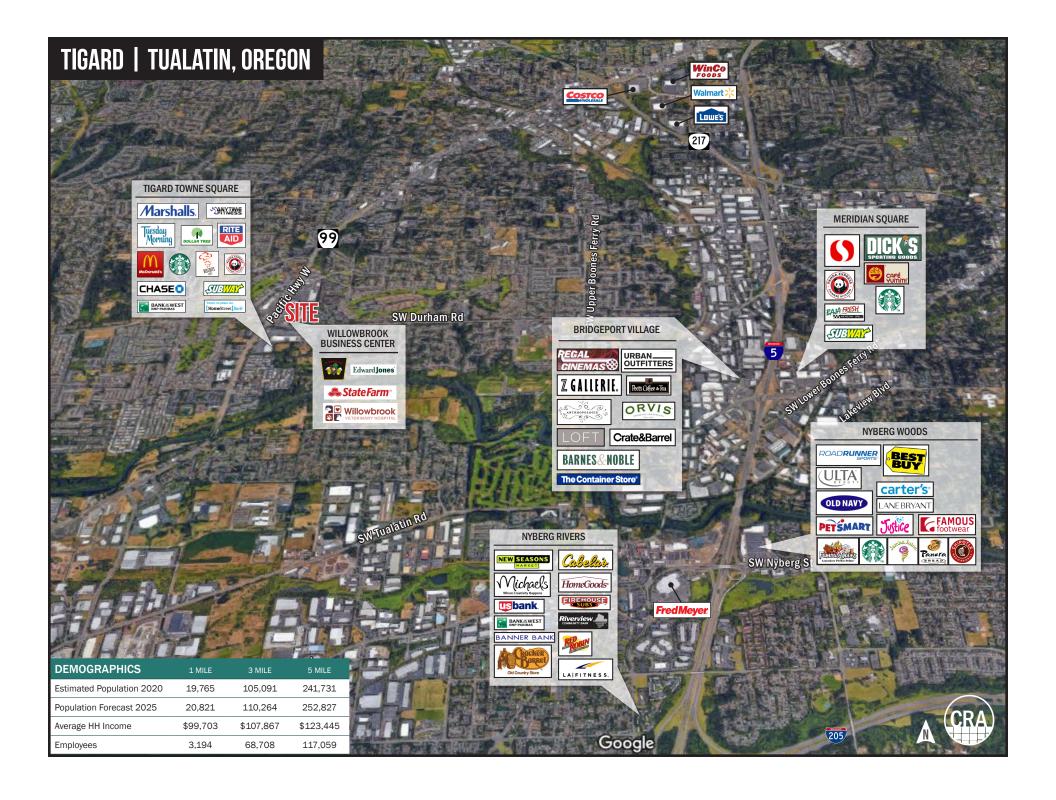

# WILLOWBROOK BUSINESS CENTER

**LOCATION** 

11515-11565 SW Durham Rd Tigard, Oregon

AVAILABLE SPACE

**B1** - 1,700 SF

B2 – 1,500 SF (former hair salon)

B3 - 2,715 SF (available 6/1/2021)

**B9** - 1,840 SF

#### Call for pricing

- 51,000 SF business and retail center at major signalized intersection.
- Shadowed by three anchored shopping centers.
- · Hwy 99 signage opportunities.
- Ideal service retail and professional office.
- Established co-tenancy.