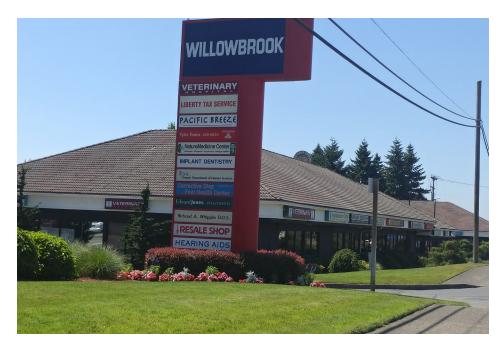

### WILLOWBROOK TENANT ROSTER

| A-1 to A-3 | JB O'Brien's                    |          |
|------------|---------------------------------|----------|
| A-4        | Oregon Music Academy            |          |
| B-1        | Available                       | 1,700 SF |
| B-2        | Available                       | 1,500 SF |
| B-3        | Available                       | 2,715 SF |
| B-4        | Edward Jones & Co               |          |
| B-6 & B-7  | Bryce Wilcox, DMD               |          |
| B-9        | Available                       | 1,840 SF |
| B-10       | Willowbrook Veterinary Hospital |          |
| C-1        | Liberty Tax Service             |          |
| C-2        | Edward Jones & Co.              |          |
| C-3        | GN Hearing Care Corp/Beltone    |          |
| C-4 to C-6 | Gentog, LLC                     |          |
| D-1        | Dr. Richard Whipple, DDS        |          |
| D-2        | Available                       | 1,155 SF |
| D-3        | Available                       | 1,170 SF |
| D-4        | State Farm                      |          |
| D-5        | Pacific Breeze Restaurant       |          |
| D-6        | Available                       | 2,114 SF |
| E-1        | Corrective Step Foot Health     |          |
| E-4/E-7    | WA County WIC                   |          |
| E-5        | State of Oregon                 |          |
| E-9        | NaturoMedicine Center           |          |
| E-10       | Carruth Compliance Consulting   |          |
|            |                                 |          |